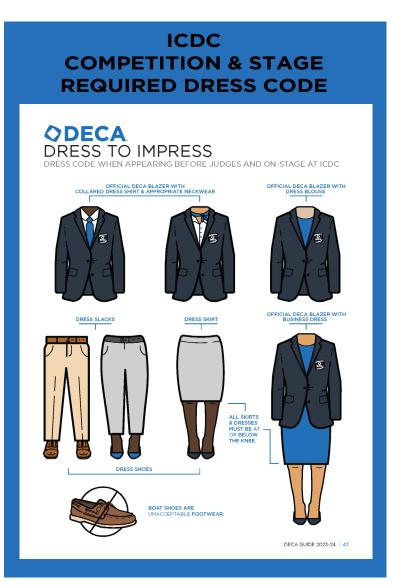

# ARIZONA DECA COMPETITION OFFICIAL DRESS

#### District & State Competitions: Official DECA Blazer is not required.

Business Professional dress code should be followed otherwise.

#### The State Dress Code for Males is:

Young men should be dressed in appropriate business-like attire suitable to each occasion. No Shorts, Blue Jeans, Cutoffs, or T-shirts.

Business attire of coat, dress slacks, collared shirt and tie, shoes (no tennis shoes or flip flop sandals) and socks will be expected at all times.

A DECA blazer worn with neat slacks, shirt and tie will be considered appropriate attire for any occasion.

#### The State Dress Code for Females is:

Young women should be dressed in appropriate business-like attire suitable to each occasion. No Shorts, Blue Jeans, Cutoffs, or T-shirts.

Business attire skirts/dresses (no more than 2" from knee) and blouses or professional pant suits/slacks and dress blouse with appropriate undergarments, shoes (pumps, heels or flats; no tennis shoes or flip flop sandals) will be expected.

A DECA Blazer worn with neat business-like pants and blouses will be considered appropriate for any occasion. Dress Slacks are highly recommended!

\*Students and Advisors that do not meet these dress code guidelines will be asked to leave and change into appropriate Dress Code Attire.

**Casual wear** - DECA Conference and Chapter t-shirts and long pants/jeans must be worn.

\*\* Is acceptable during Arizona DECA after Dark Activities, Fall Leadership Conference & NASCAR DECA Day